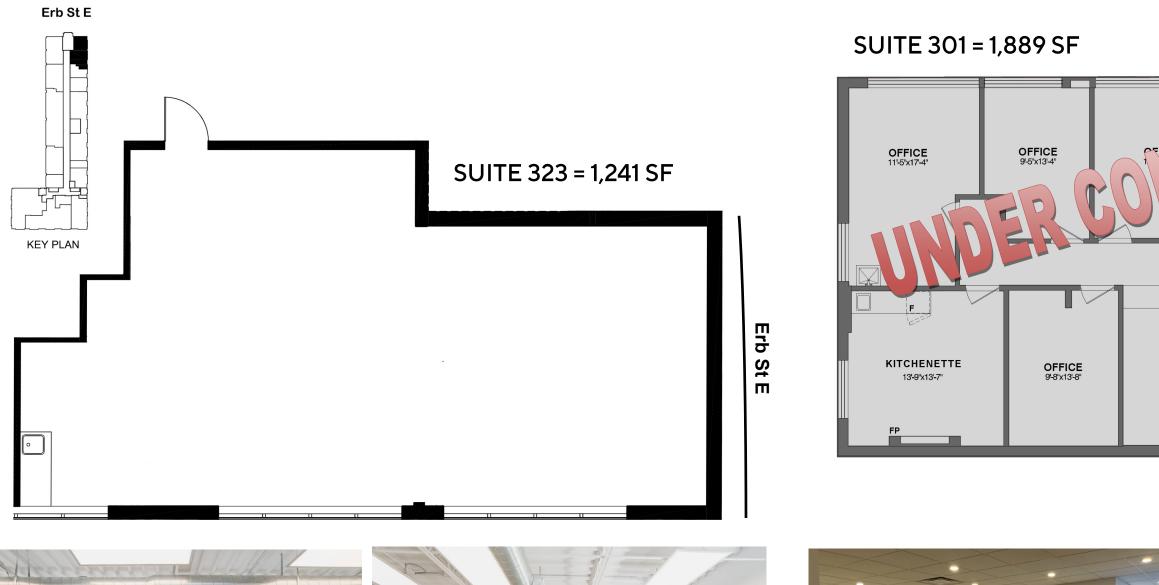

COUPAL MARKOU COMMERCIAL REAL ESTATE INC 150 KING STREET SOUTH WATERLOO, ONTARIO N2J 1P6 OFFICE 519-742-7000 519-742-7070 Fax

Coupal Markou ercial Real Estate Inc. Brok www.coupalmarkou.com

**AVAILABILITY** Unit 301 - UNDER CONTRACT Unit 323 - 1,241sq ft **LEASE RATE** \$16.95/sq ft net **ADDITIONAL RENT** \$18.50sq ft/ 2024 Includes utilities ZONING U1-81