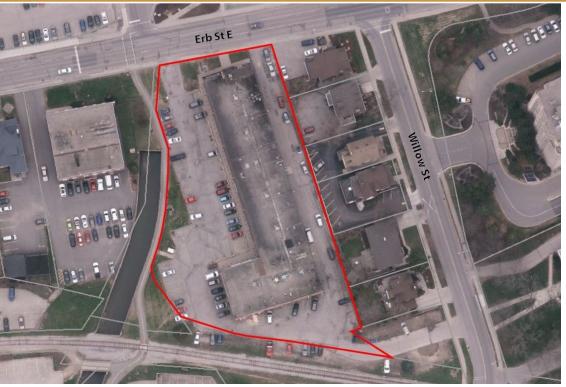

COUPAL MARKOU COMMERCIAL REAL ESTATE INC 150 KING STREET SOUTH WATERLOO, ONTARIO N2J 1P6 OFFICE 519-742-7000 519-742-7070 Fax

Coupal Markou ercial Real Estate Inc. Brok www.coupalmarkou.com

**AVAILABILITY** Unit 301 - UNDER CONTRACT Unit 323 - 1,241sq ft **LEASE RATE** \$16.95/sq ft net **ADDITIONAL RENT** \$18.50sq ft/ 2024 Includes utilities ZONING U1-81

\* Located on Erb St E, at the intersection of Peppler St, Near Regina St in Uptown

completed in 2019; including new furnace, interior finishes, entrances and

\* Exceptional location near amenities, multiple GRT Routes and LRT line