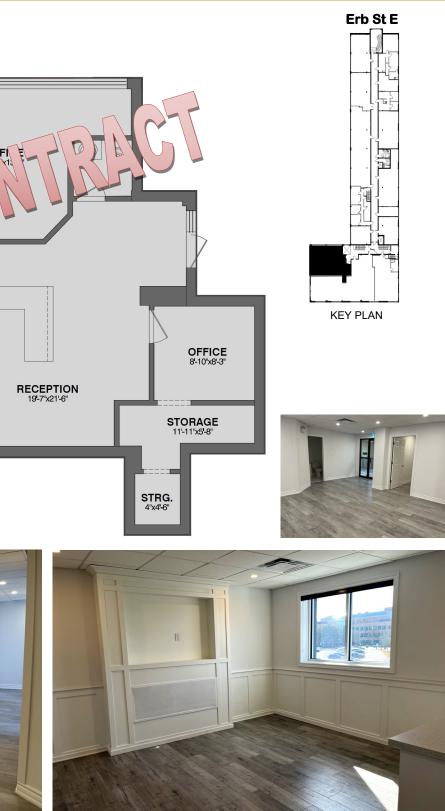

COUPAL MARKOU COMMERCIAL REAL ESTATE INC 150 KING STREET SOUTH WATERLOO, ONTARIO N2J 1P6 OFFICE 519-742-7000 519-742-7070 Fax

Coupal Markou ercial Real Estate Inc. Brok www.coupalmarkou.com

**AVAILABILITY** Unit 301 - UNDER CONTRACT Unit 323 - 1,241sq ft **LEASE RATE** \$16.95/sq ft net **ADDITIONAL RENT** \$18.50sq ft/ 2024 Includes utilities ZONING U1-81

POSSESSION

- Waterloo
- \* Top to bottom plaza renovations glass
- \* High daily foot/vehicle traffic
- \* Utilities included in additional rent
- \* U1-81 allows for many uses

Immediate

\* Abundance of natural light

\* Located on Erb St E, at the intersection of Peppler St, Near Regina St in Uptown

completed in 2019; including new furnace, interior finishes, entrances and

\* Exceptional location near amenities, multiple GRT Routes and LRT line

\* Excellent visibility, pay on-site parking

\* Nicely finished with open office concept

MICHAEL CONRAD SALES REPRESENTATIVE MIKE@COUPALMARKOU.COM 519-742-7000 x 105

MATT DICKSON SALES REPRESENTATIVE MATT@COUPALMARKOU.COM 519-742-7000 x 104