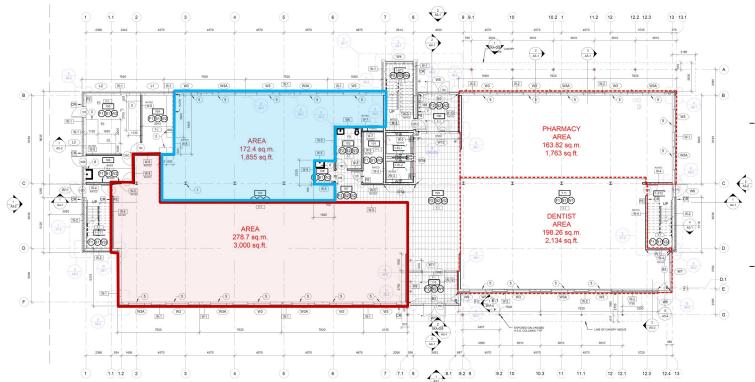

#### **Available Suite Sizes**

Main Floor Retail -Suites from 1,855-3,000sq ft

Second & Third Floor Office - Suites from 1,500-10,369sq ft

# HOMER WATSON MEDICAL CENTRE

Main Floor: Suitable for medical RETAIL USES (excluding pharmacy and dental clinic).

Second & Third floor: OFFICE SPACE Suitable for General Practitioners / Medical clinics / specialists / therapists etc.... Varying suite sizes available.