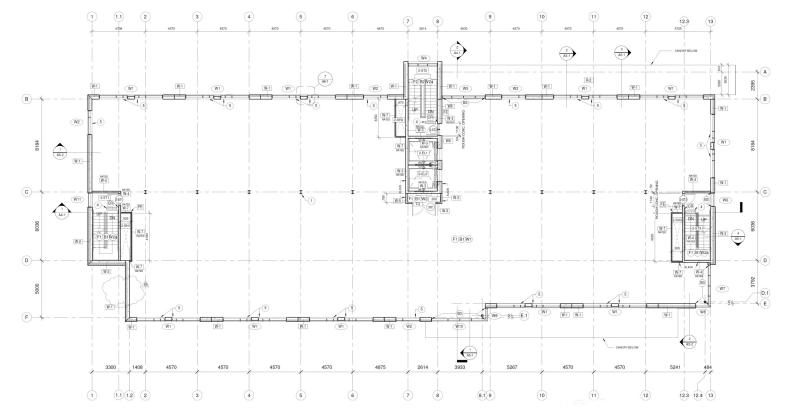

#### **Available Suite Sizes**

Main Floor Retail -Suites from 1,855-3,000sq ft

Second & Third Floor Office - Suites from 1,500-10,369sq ft