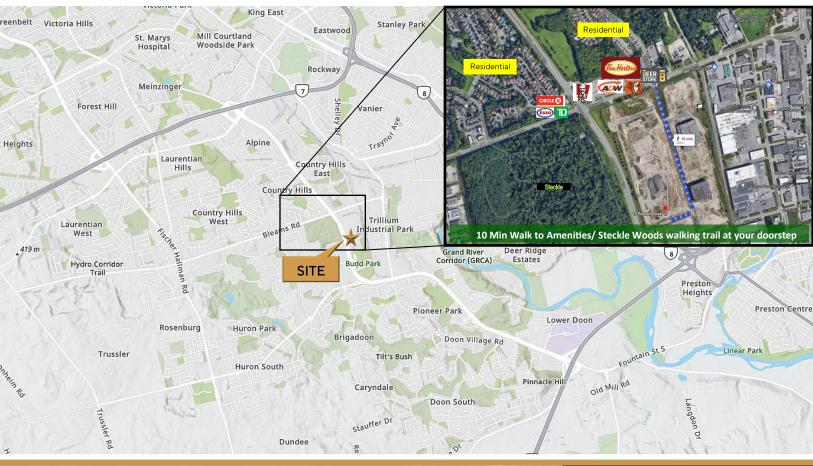

#### **Features**

- Retail/Medical/Office space available at the Homer Watson Medical Centre
- Brand new construction with attractive exterior
- Construction well underway with occupancy estimated for Q4 2024
- · Abundance of onsite parking
- Utilities are in addition to Rental rates
- Located on the corner of Homer Watson Blvd and Pearson St, near Bleams Rd in Kitchener

## Construction almost complete

Property adjacent to **Homer Watson Business Park**; strategically located in the most sought-after location in Waterloo Region. With quick access to arterial highways, close proximity to numerous retail amenities, public transportation and access to a talented labour pool this is the ultimate location for your thriving business.