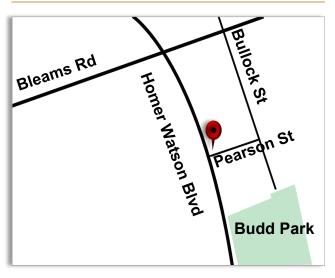

#### **Features**

- Retail/Medical/Office space available at the Homer Watson Medical Centre
- Brand new construction with attractive exterior
- Construction well underway with occupancy estimated for Q4 2024
- · Abundance of onsite parking
- Utilities are in addition to Rental rates
- Located on the corner of Homer Watson Blvd and Pearson St, near Bleams Rd in Kitchener