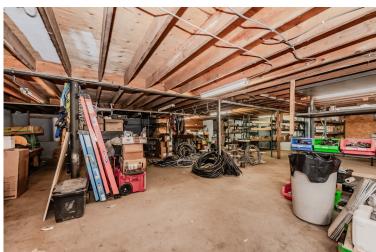

### **ABOUT**

Centrally located 4,500 SF industrial warehouse with a 2,000 sq ft mezzanine. Situated between Downtown Kitchener and Uptown Waterloo, just off King St W. Originally built to store Model T tires for BF Goodrich, this versatile property offers a unique blend of history and potential. Additional 1,750 sq ft with 4 garages and loft, that may be demolished to create up to ten parking spaces. Potential to convert building. 57 Moore Avenue is a rare opportunity in mid-town.

#### **AVAILABILITY**

**4,500 SQ FT** MAIN

1,750 SQ FT GARAGE

**0.195 ACRES** 