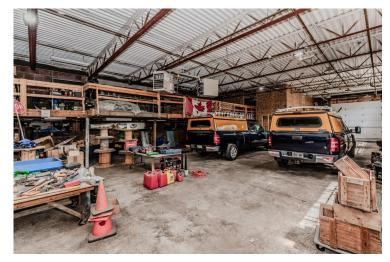

### **ABOUT**

Centrally located 4,500 SF industrial warehouse with a 2,000 sq ft mezzanine. Situated between Downtown Kitchener and Uptown Waterloo, just off King St W. Originally built to store Model T tires for BF Goodrich, this versatile property offers a unique blend of history and potential. Additional 1,750 sq ft with 4 garages and loft, that may be demolished to create up to ten parking spaces. Potential to convert building. 57 Moore Avenue is a rare opportunity in mid-town.

#### **AVAILABILITY**

**4,500 SQ FT** MAIN

1,750 SQ FT GARAGE

**0.195 ACRES** 