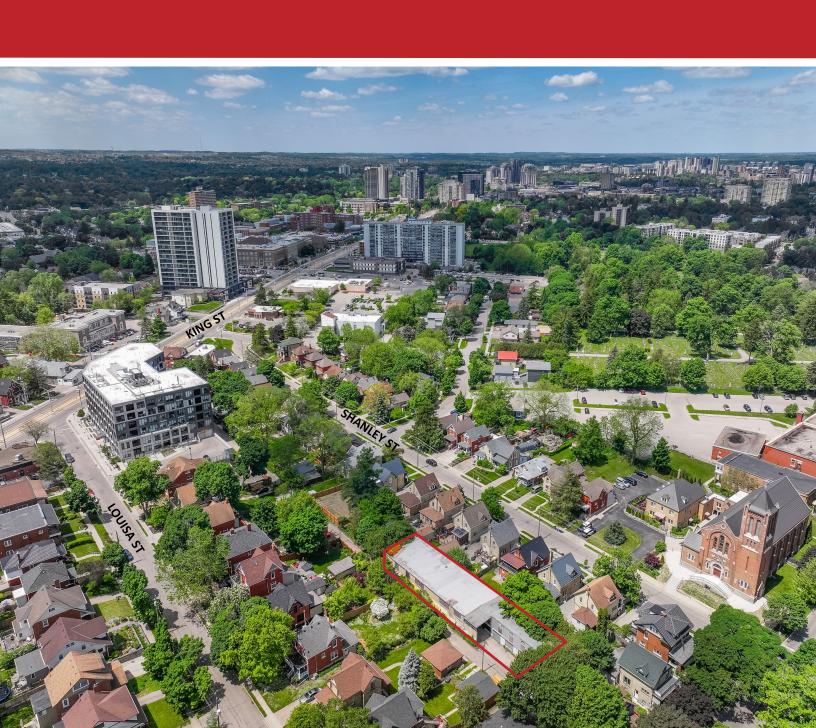

### **ABOUT**

Centrally located 4,500 SF industrial warehouse with a 2,000 sq ft mezzanine. Situated between Downtown Kitchener and Uptown Waterloo, just off King St W. Originally built to store Model T tires for BF Goodrich, this versatile property offers a unique blend of history and potential. Additional 1,750 sq ft with 4 garages and loft, that may be demolished to create up to ten parking spaces. Potential to convert building. 57 Moore Avenue is a rare opportunity in mid-town.

#### **AVAILABILITY**

**4,500 SQ FT** MAIN

1,750 SQ FT GARAGE

**0.195 ACRES** 