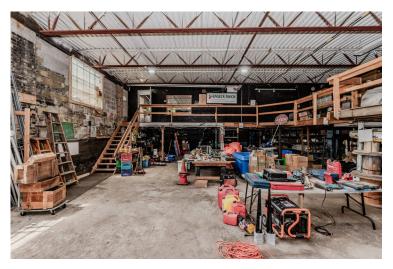

### **ABOUT**

Centrally located 4,500 SF industrial warehouse with a 2,000 sq ft mezzanine. Situated between Downtown Kitchener and Uptown Waterloo, just off King St W. Originally built to store Model T tires for BF Goodrich, this versatile property offers a unique blend of history and potential. Additional 1,750 sq ft with 4 garages and loft, that may be demolished to create up to ten parking spaces. Potential to convert building. 57 Moore Avenue is a rare opportunity in mid-town.