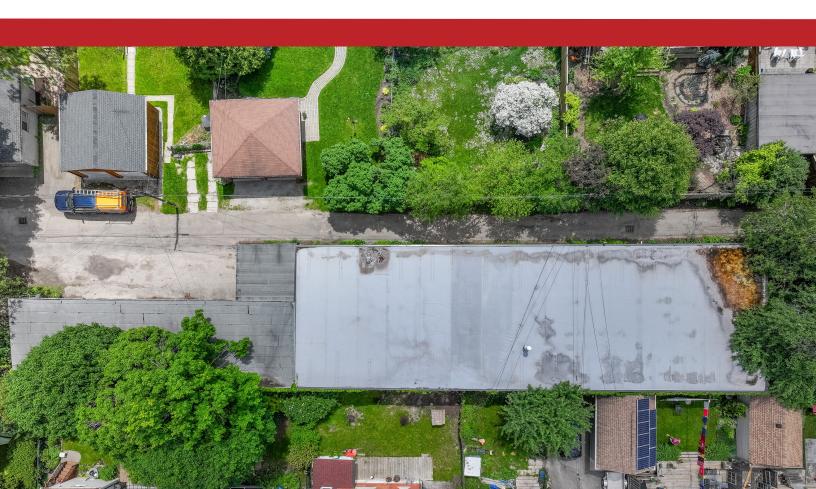

### **ABOUT**

Centrally located 4,500 SF industrial warehouse with a 2,000 sq ft mezzanine. Situated between Downtown Kitchener and Uptown Waterloo, just off King St W. Originally built to store Model T tires for BF Goodrich, this versatile property offers a unique blend of history and potential. Additional 1,750 sq ft with 4 garages and loft, that may be demolished to create up to ten parking spaces. Potential to convert building. 57 Moore Avenue is a rare opportunity in mid-town.

#### **AVAILABILITY**

**4,500 SQ FT** MAIN

1,750 SQ FT GARAGE

**0.195 ACRES** 