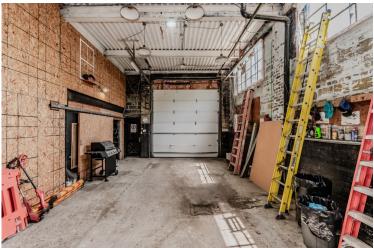

### **ABOUT**

Centrally located 4,500 SF industrial warehouse with a 2,000 sq ft mezzanine. Situated between Downtown Kitchener and Uptown Waterloo, just off King St W. Originally built to store Model T tires for BF Goodrich, this versatile property offers a unique blend of history and potential. Additional 1,750 sq ft with 4 garages and loft, that may be demolished to create up to ten parking spaces. Potential to convert building. 57 Moore Avenue is a rare opportunity in mid-town.

#### **ZONING**

**R-5** LEGAL NON-CONFORMING

**POSSESSION** 

**90 DAY** 

**OFFERING PRICE** 

\$1,480,000

12' by 12' drive-up

Frontage 41.88 ft