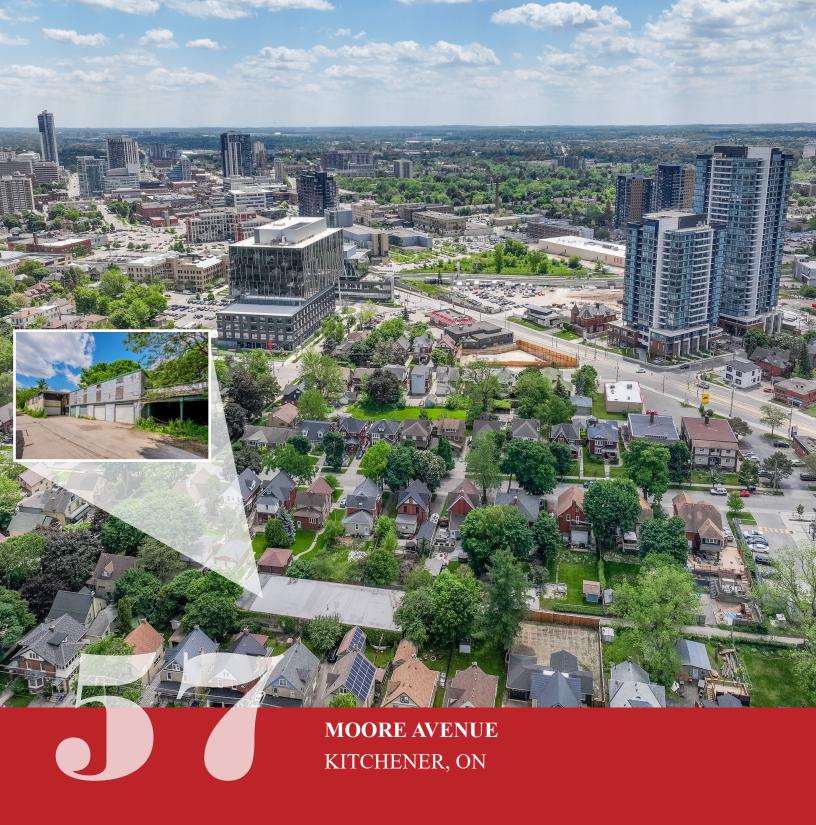

## FOR SALE

Century Warehouse in Mid-Town

### **ABOUT**

Centrally located 4,500 SF industrial warehouse with a 2,000 sq ft mezzanine. Situated between Downtown Kitchener and Uptown Waterloo, just off King St W. Originally built to store Model T tires for BF Goodrich, this versatile property offers a unique blend of history and potential. Additional 1,750 sq ft with 4 garages and loft, that may be demolished to create up to ten parking spaces. Potential to convert building. 57 Moore Avenue is a rare opportunity in mid-town.