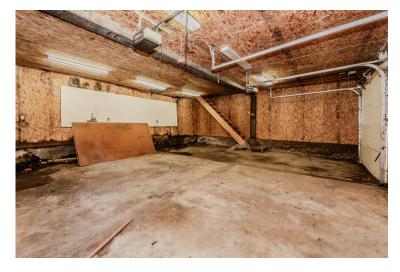

### **ABOUT**

Centrally located 4,500 SF industrial warehouse with a 2,000 sq ft mezzanine. Situated between Downtown Kitchener and Uptown Waterloo, just off King St W. Originally built to store Model T tires for BF Goodrich, this versatile property offers a unique blend of history and potential. Additional 1,750 sq ft with 4 garages and loft, that may be demolished to create up to ten parking spaces. Potential to convert building. 57 Moore Avenue is a rare opportunity in mid-town.