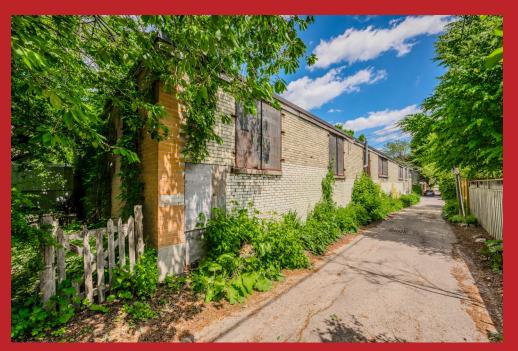

### **ABOUT**

Centrally located 4,500 SF industrial warehouse with a 2,000 sq ft mezzanine. Situated between Downtown Kitchener and Uptown Waterloo, just off King St W. Originally built to store Model T tires for BF Goodrich, this versatile property offers a unique blend of history and potential. Additional 1,750 sq ft with 4 garages and loft, that may be demolished to create up to ten parking spaces. Potential to convert building. 57 Moore Avenue is a rare opportunity in mid-town.