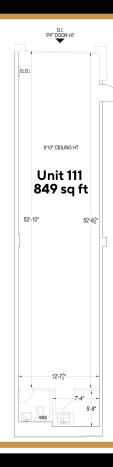

## GRAND AVENUE SOUTH, CAMBRIDGE

**Unit 111** 

#### **AVAILABILITY**

Unit 109 - UNDER CONTRACT Unit 111 - 849 sq ft