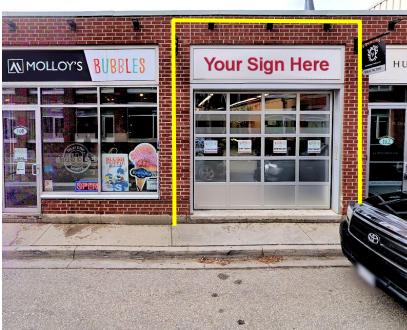

### WALK-UP RETAIL/COMMERCIAL SERVICE SPACE

## GRAND AVENUE SOUTH, CAMBRIDGE





**Unit 111** 

#### **AVAILABILITY**

Unit 109 - UNDER CONTRACT Unit 111 - 849 sq ft

#### **LEASE RATE**

\$21.95/sq ft Net

#### **ADDITIONAL RENT**

\$8.30/sq ft Plus Utilities

#### **ZONING**

(F)C1RM1

#### **POSSESSION**

60-90 days

- Located on Grand Ave S/Melville St S, between Salisbury Ave and Main St in Galt Cambridge
- Retail/Service commercial space in well maintained building
- \* Unit 109 is currently operating as an art facility and craft outlet store.
- Unit 111 is Currently operating as a treat and toy shop
- \* On-site Parking
- Wide range of uses possible with-in the zoning
- \* High vehicle and foot traffic with great street exposure
- \* Highly desired location, down the street from the gaslight district, close to transit and many other amenities

MATT DICKSON
SAL