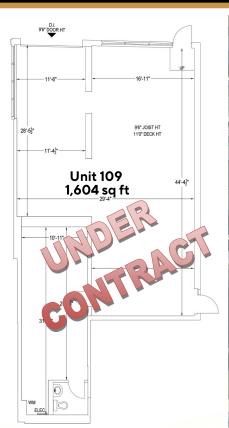

commercial space in well maintained building
- \* Unit 109 is currently operating as an art facility and craft outlet store.
- Unit 111 is Currently operating as a treat and toy shop
- \* On-site Parking
- Wide range of uses possible with-in the zoning
- \* High vehicle and foot traffic with great street exposure
- \* Highly desired location, down the street from the gaslight district, close to transit and many other amenities

MATT DICKSON
SALES REPRESENTATIVE
MATT@COUPALMARKOU.COM
519-742-7000 x 104

MICHAEL CONRAD SALES REPRESENTATIVE MIKE@COUPALMARKOU.COM 519-742-7000 x 105

## COUPAL MARKOU COMMERCIAL REAL ESTATE INC

150 King Street South Waterloo, Ontario N2J 1P6 Office 519-742-7000 Fax 519-742-7070



7

## WALK-UP RETAIL/COMMERCIAL SERVICE SPACE

# GRAND AVENUE SOUTH, CAMBRIDGE









This disclaimer shall apply to Coupal Markou Commercial Real Estate Inc., Brokerage, to include all employees and independent contractors. The information set out herein is for advertising purposes, and any images, assumptions, estimates and property details have been obtained from sources deemed to be reliable. No warranty or representation is made as to its accuracy, correctness and completeness of the information, being subject to errors, omissions, conditions, prior sale / lease, withdrawal or other changes without notice. The recipient of the information should conduct its own inquiries and investigations prior to placing any reliance upon the information. MLS

MATT DICKSON
SALES REPRESENTATIVE
MATT@COUPALMARKOU.COM
519-742-7000 x 104

MICHAEL CONRAD SALES REPRESENTATIVE MIKE@