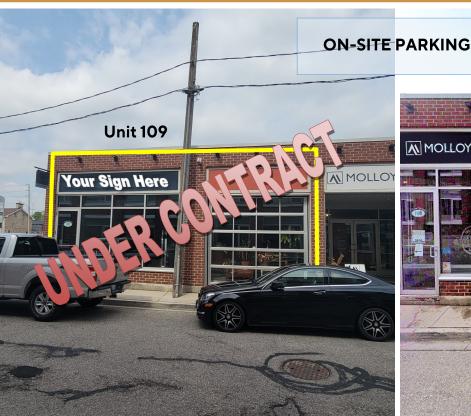

### WALK-UP RETAIL/COMMERCIAL SERVICE SPACE

## GRAND AVENUE SOUTH, CAMBRIDGE





**Unit 111** 

#### **AVAILABILITY**

Unit 109 - UNDER CONTRACT Unit 111 - 849 sq ft

#### **LEASE RATE**

\$21.95/sq ft Net

#### **ADDITIONAL RENT**

\$8.30/sq ft Plus Utilities

#### **ZONING**

(F)C1RM1

#### **POSSESSION**

60-90 days

- Located on Grand Ave S/Melville St S, between Salisbury Ave and Main St in Galt Cambridge
- Retail/Service commercial space in well maintained building
- \* Unit 109 is currently operating as an art facility and craft outlet store.
- Unit 111 is Currently operating as a treat and toy shop
- \* On-site Parking
- Wide range of uses possible with-in the zoning
- \* High vehicle and foot traffic with great street exposure
- \* Highly desired location, down the street from the gaslight district, close to transit and many other amenities

MATT DICKSON
S