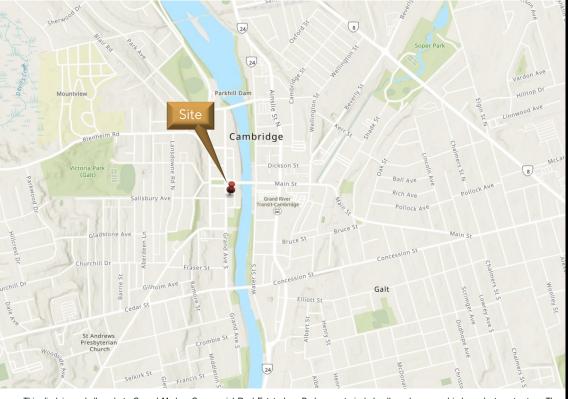

#### **POSSESSION**

60-90 days

- Located on Grand Ave S/Melville St S, between Salisbury Ave and Main St in Galt Cambridge
- Retail/Service commercial space in well maintained building
- \* Unit 109 is currently operating as an art facility and craft outlet store.
- Unit 111 is Currently operating as a treat and toy shop
- \* On-site Parking
- Wide range of uses possible with-in the zoning
- \* High vehicle and foot traffic with great street exposure
- \* Highly desired location, down the street from the gaslight district, close to transit and many other amenities