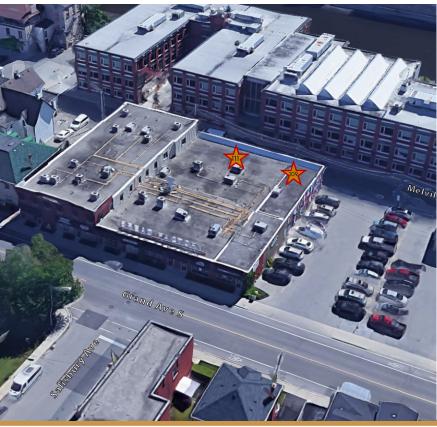

#### **POSSESSION**

60-90 days

- Located on Grand Ave S/Melville St S, between Salisbury Ave and Main St in Galt Cambridge
- Retail/Service commercial space in well maintained building
- \* Unit 109 is currently operating as an art facility and craft outlet store.
- Unit 111 is Currently operating as a treat and toy shop
- \* On-site Parking
- Wide range of uses possible with-in the zoning
- \* High vehicle and foot traffic with great street exposure
- \* Highly desired location, down the street from the gaslight district, close to transit and many other amenities