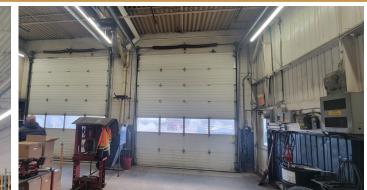

### POSSESSION

July 2024

- St N, in Waterloo
- University Ave
- \* Features First Floor office area of warehousing space of 26,799 sq ft.
- \* 7 drive in doors
- \* Great signage opportunity
- \* Ample free on-site parking
- access points nearby

## FOR LEASE WAREHOUSE/OFFICE SPACE WITH FENCED IN OUTSIDE AREA

\* Located on University Ave E. near Weber

\* Property can be accessed off Lodge St or

3,364sf, second floor office area of 2,407 sq ft, mezzanine area of 2,406 and huge