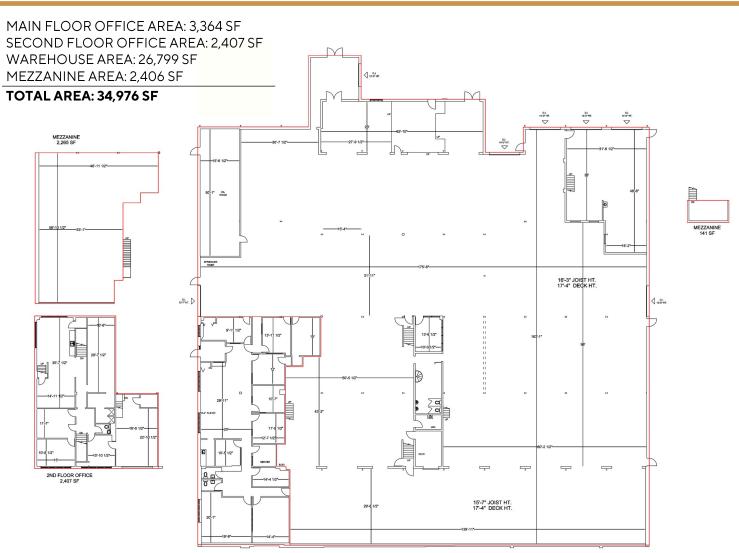

## **AVAILABILITY**

Unit 3 - 34,976 sq ft

## FOR LEASE WAREHOUSE/OFFICE SPACE WITH FENCED IN OUTSIDE AREA

\* Located on University Ave E. near Weber

\* Property can be accessed off Lodge St or

3,364sf, second floor office area of 2,407 sq ft, mezzanine area of 2,406 and huge

### POSSESSION

July 2024

- St N, in Waterloo
- University Ave
- \* Features First Floor office area of warehousing space of 26,799 sq ft.
- \* 7 drive in doors
- \* Great signage opportunity
- \* Ample free on-site parking
- access points nearby