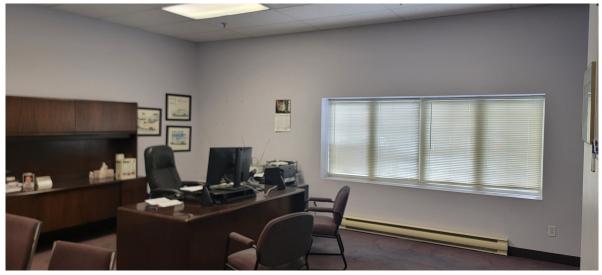

### POSSESSION

July 2024

- St N, in Waterloo
- University Ave
- \* Features First Floor office area of warehousing space of 26,799 sq ft.
- \* 7 drive in doors
- \* Great signage opportunity
- \* Ample free on-site parking
- access points nearby

## FOR LEASE WAREHOUSE/OFFICE SPACE WITH FENCED IN OUTSIDE AREA

\* Located on University Ave E. near Weber

\* Property can be accessed off Lodge St or

3,364sf, second floor office area of 2,407 sq ft, mezzanine area of 2,406 and huge