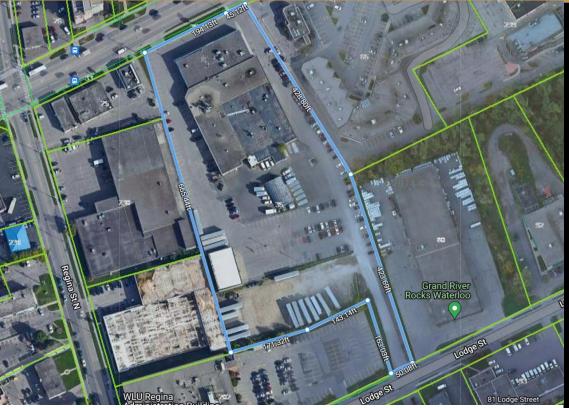

## FOR LEASE WAREHOUSE/OFFICE SPACE WITH FENCED IN OUTSIDE AREA

\* Located on University Ave E. near Weber

\* Property can be accessed off Lodge St or

3,364sf, second floor office area of 2,407 sq ft, mezzanine area of 2,406 and huge

\* Easy access to Expressway, with multiple

Matt Dickson SALES REPRESENTATIVE MATT@COUPALMARKOU.COM 519-742-7000 x 104

MICHAEL CONRAD SALES REPRESENTATIVE MIKE@COUPALMARKOU.COM 519-742-7000 x 105

COUPAL MARKOU COMMERCIAL REAL ESTATE INC 150 KING STREET SOUTH WATERLOO, ONTARIO N2J 1P6 OFFICE 519-742-7000 FAX 519-742-7070