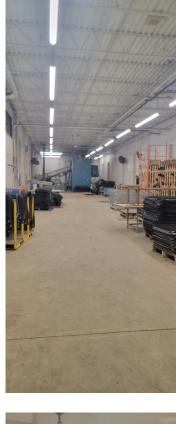

## **AVAILABILITY**

Unit 3 - 34,976 sq ft

### POSSESSION

July 2024

- St N, in Waterloo
- University Ave
- \* Features First Floor office area of warehousing space of 26,799 sq ft.
- \* 7 drive in doors
- \* Great signage opportunity
- \* Ample free on-site parking
- access points nearby

## FOR LEASE WAREHOUSE/OFFICE SPACE WITH FENCED IN OUTSIDE AREA

\* Located on University Ave E. near Weber

\* Property can be accessed off Lodge St or

3,364sf, second floor office area of 2,407 sq ft, mezzanine area of 2,406 and huge