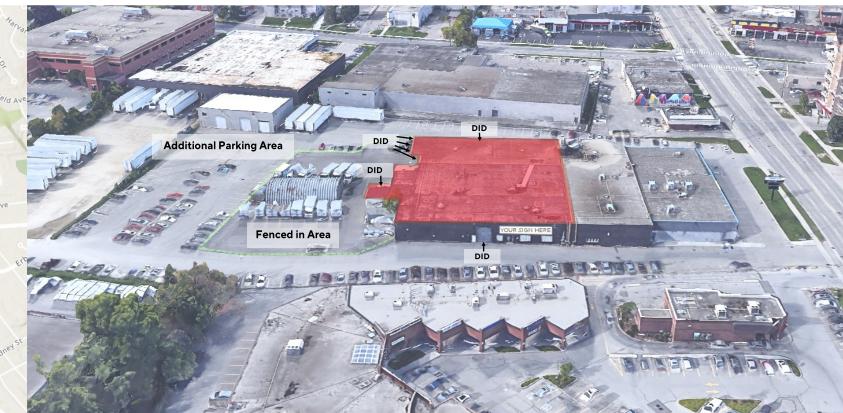

## FOR LEASE WAREHOUSE/OFFICE SPACE WITH FENCED IN OUTSIDE AREA

\* Located on University Ave E. near Weber

\* Property can be accessed off Lodge St or

3,364sf, second floor office area of 2,407 sq ft, mezzanine area of 2,406 and huge

### POSSESSION

July 2024

- St N, in Waterloo
- University Ave
- \* Features First Floor office area of warehousing space of 26,799 sq ft.
- \* 7 drive in doors
- \* Great signage opportunity
- \* Ample free on-site parking
- access points nearby