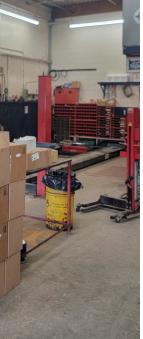

### POSSESSION

July 2024

- St N, in Waterloo
- University Ave
- \* Features First Floor office area of warehousing space of 26,799 sq ft.
- \* 7 drive in doors
- \* Great signage opportunity
- \* Ample free on-site parking
- access points nearby

## FOR LEASE WAREHOUSE/OFFICE SPACE WITH FENCED IN OUTSIDE AREA

\* Located on University Ave E. near Weber

\* Property can be accessed off Lodge St or

3,364sf, second floor office area of 2,407 sq ft, mezzanine area of 2,406 and huge