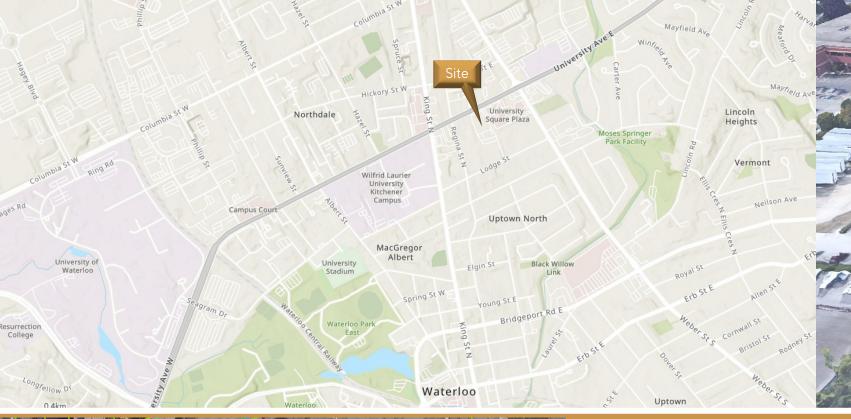

# 35 UNIVERSITY AVENUE EAST, WATERLOO

## FOR LEASE WAREHOUSE/OFFICE SPACE WITH FENCED IN OUTSIDE AREA

\* Located on University Ave E. near Weber

\* Property can be accessed off Lodge St or

3,364sf, second floor office area of 2,407 sq ft, mezzanine area of 2,406 and huge