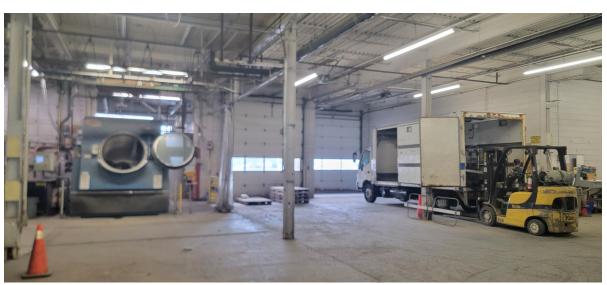

## **AVAILABILITY**

Unit 3 - 34,976 sq ft

### POSSESSION

July 2024

- St N, in Waterloo
- University Ave
- \* Features First Floor office area of warehousing space of 26,799 sq ft.
- \* 7 drive in doors
- \* Great signage opportunity
- \* Ample free on-site parking
- access points nearby

## FOR LEASE WAREHOUSE/OFFICE SPACE WITH FENCED IN OUTSIDE AREA

\* Located on University Ave E. near Weber

\* Property can be accessed off Lodge St or

3,364sf, second floor office area of 2,407 sq ft, mezzanine area of 2,406 and huge