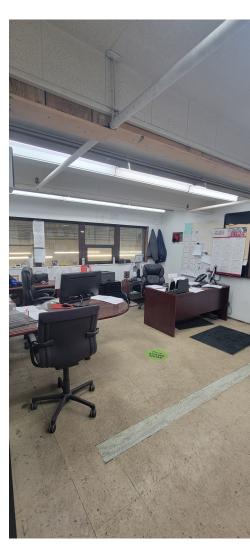

### POSSESSION

July 2024

- St N, in Waterloo
- University Ave
- \* Features First Floor office area of warehousing space of 26,799 sq ft.
- \* 7 drive in doors
- \* Great signage opportunity
- \* Ample free on-site parking
- access points nearby

## FOR LEASE WAREHOUSE/OFFICE SPACE WITH FENCED IN OUTSIDE AREA

\* Located on University Ave E. near Weber

\* Property can be accessed off Lodge St or

3,364sf, second floor office area of 2,407 sq ft, mezzanine area of 2,406 and huge