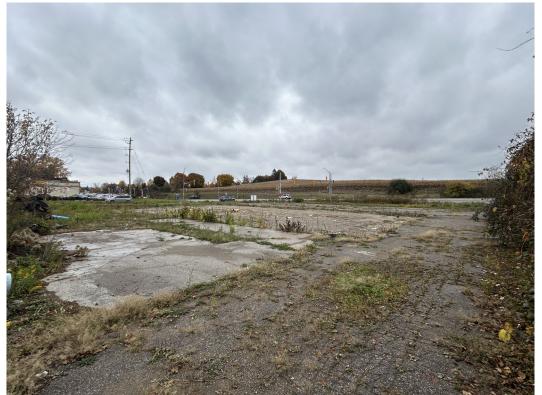

#### **POSSESSION**

02-01-2024

- Centrally located off highway 7 and Fountain St N
- Proposed available land area is
  ~1 acre
- \* Office building is ~ 1,250 sq ft
- \* Quonset hut is ~ 2,400 sq ft
- \* Daily traffic count of ~25,000 vehicles
- \* Very appealing to the auto industry
- Zoning also allows for but not limited to: Outdoor Storage, Machine Sales, General Contracting, Landscaping, Service Companies.