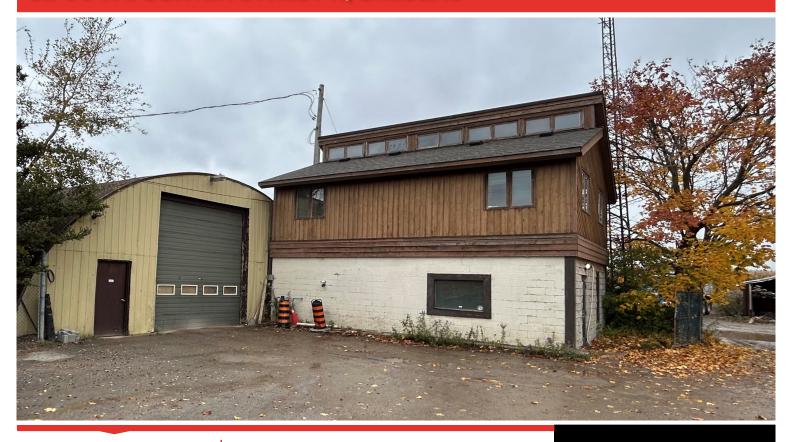

## **BUILDING AREA**

3,650 SQ FT

#### **POSSESSION**

02-01-2024

- Centrally located off highway 7 and Fountain St N
- Proposed available land area is
  ~1 acre
- \* Office building is ~ 1,250 sq ft
- \* Quonset hut is ~ 2,400 sq ft
- \* Daily traffic count of ~25,000 vehicles
- \* Very appealing to the auto industry
- Zoning also allows for but not limited to: Outdoor Storage, Machine Sales, General Contracting, Landscaping, Service Companies.