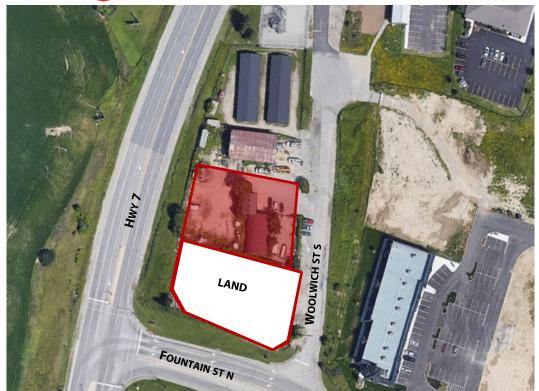

#### **POSSESSION**

02-01-2024

- Centrally located off highway 7 and Fountain St N
- Proposed available land area is
  ~1 acre
- \* Office building is ~ 1,250 sq ft
- \* Quonset hut is ~ 2,400 sq ft
- \* Daily traffic count of ~25,000 vehicles
- \* Very appealing to the auto industry
- Zoning also allows for but not limited to: Outdoor Storage, Machine Sales, General Contracting, Landscaping, Service Companies.