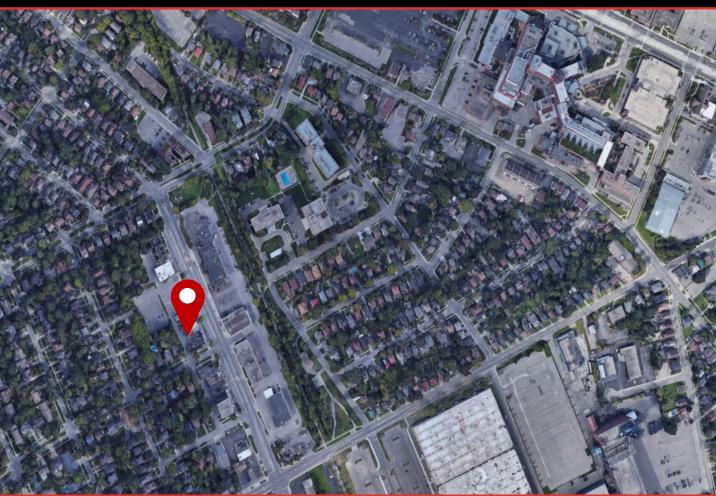

### Highlights

| Intersection    | Belmont Ave W & Claremont Ave |
|-----------------|-------------------------------|
| Building Size   | 1,123 sq ft                   |
| Acreage         | 0.042 acres                   |
| Zoning          | MIX-2 (128) (144) (139)       |
| Possession      | 60 days                       |
| Surface Parking | 2 spaces + street parking     |

#### **Features**

- Located in the heart of bustling Belmont Village, Mid-Town
- Fully equipped restaurant that includes a 10' hood
- Exceptional locational alongside many restaurants and shops, on the GRT route
- High foot traffic
- Ideal for an existing or new restaurant venture