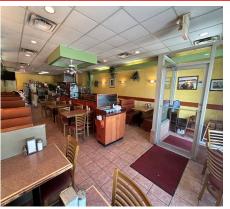

#### **Features**

- Located in the heart of bustling Belmont Village, Mid-Town
- Fully equipped restaurant that includes a 10' hood
- Exceptional locational alongside many restaurants and shops, on the GRT route
- High foot traffic
- Ideal for an existing or new restaurant venture