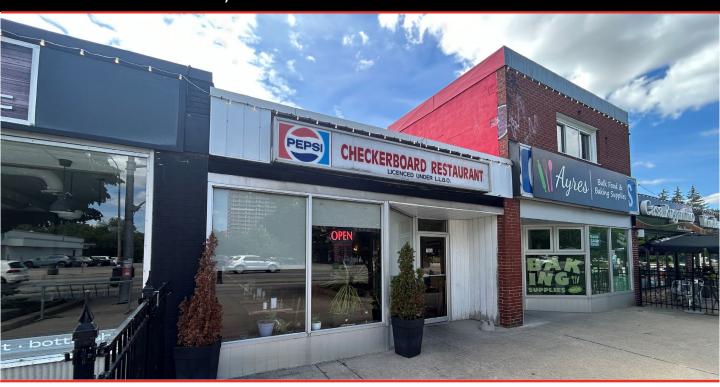

### **FULLY EQUIPPED RESTAURANT**

**BELMONT AVENUE W, KITCHENER** 

#### **Features**

- Located in the heart of bustling Belmont Village, Mid-Town
- Fully equipped restaurant that includes a 10' hood
- Exceptional locational alongside many restaurants and shops, on the GRT route
- High foot traffic
- Ideal for an existing or new restaurant venture