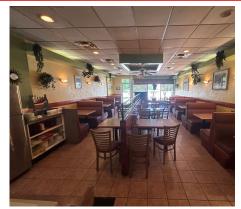

#### **Features**

- Located in the heart of bustling Belmont Village, Mid-Town
- Fully equipped restaurant that includes a 10' hood
- Exceptional locational alongside many restaurants and shops, on the GRT route
- High foot traffic
- Ideal for an existing or new restaurant venture