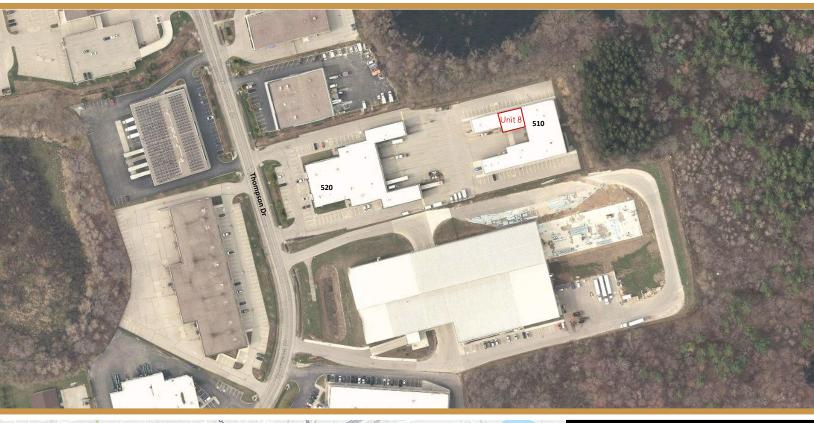

### THOMPSON DRIVE, UNIT 8, CAMBRIDGE

#### **AVAILABILITY**

UNIT 8 - 2,797 SQ FT

#### **FEATURES**

- Located on Thompson Drive, near Pinebush Road
- Service Industrial Warehouse facility just off Hwy #401 interchange at Townline Road
- Attractive design with ample parking
- Pylon signage
- Drive-in loading: 14'x10'
- Bay size: 30'x40'
- Ceiling height: 26'
- Power: Approx. 100amp;550volt