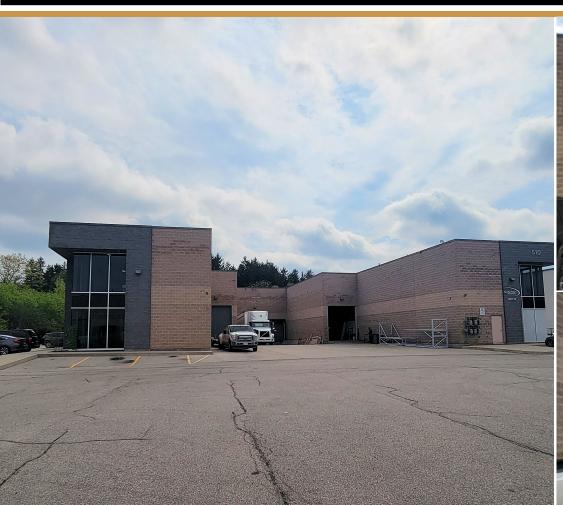

### THOMPSON DRIVE, UNIT 8, CAMBRIDGE

#### **AVAILABILITY**

UNIT 8 - 2,797 SQ FT

#### **FEATURES**

- Located on Thompson Drive, near Pinebush Road
- Service Industrial Warehouse facility just off Hwy #401 interchange at Townline Road
- Attractive design with ample parking
- Pylon signage
- Drive-in loading: 14'x10'
- Bay size: 30'x40'
- Ceiling height: 26'
- Power: Approx. 100amp;550volt