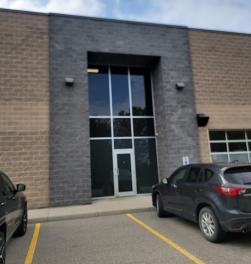

### THOMPSON DRIVE, UNIT 8, CAMBRIDGE

#### **FEATURES**

- Located on Thompson Drive, near Pinebush Road
- Service Industrial Warehouse facility just off Hwy #401 interchange at Townline Road
- Attractive design with ample parking
- Pylon signage
- Drive-in loading: 14'x10'
- Bay size: 30'x40'
- Ceiling height: 26'
- Power: Approx. 100amp;550volt