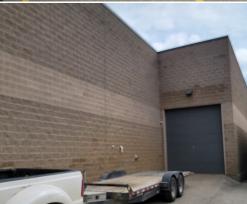

#### **FEATURES**

- Located on Thompson Drive, near Pinebush Road
- Service Industrial Warehouse facility just off Hwy #401 interchange at Townline Road
- Attractive design with ample parking
- Pylon signage
- Drive-in loading: 14'x10'
- Bay size: 30'x40'
- Ceiling height: 26'
- Power: Approx. 100amp;550volt