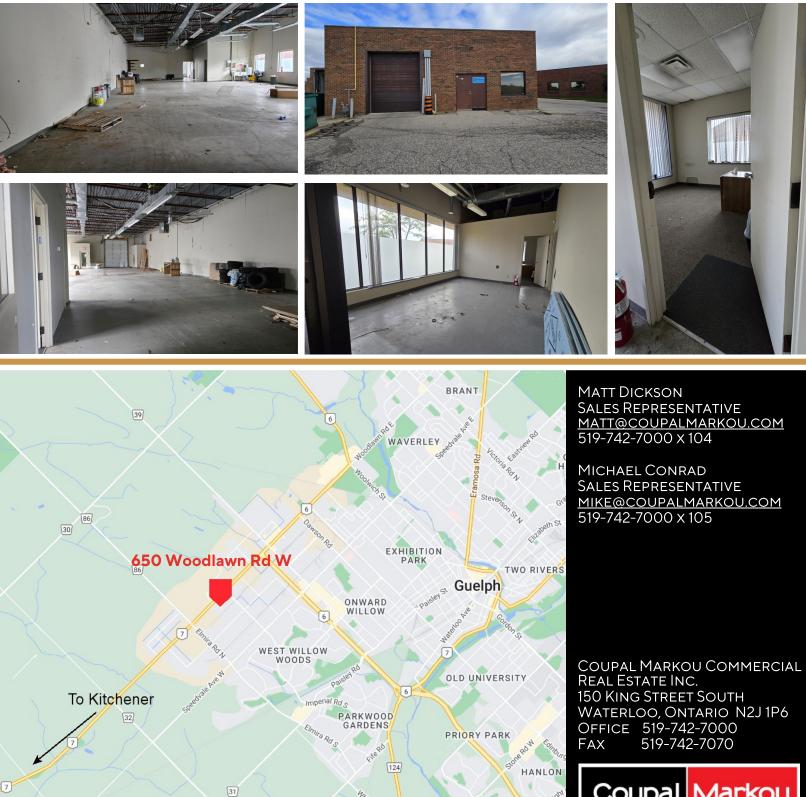

## WOODLAWN ROAD WEST, B17, GUELPH

650

| <b>AVAILABILITY</b><br>UNIT B17 - 4,263 SQ FT  | * | <b>FEATURES</b><br>Located on Woodlawn Rd W, between<br>Imperial Rd N and Elmira Rd N                                                        | Matt Dickson<br>Sales Representative<br><u>matt@coupalmarkou.com</u><br>519-742-7000 x 104    |
|------------------------------------------------|---|----------------------------------------------------------------------------------------------------------------------------------------------|-----------------------------------------------------------------------------------------------|
| <b>LEASE RATE</b><br>\$13.95/SQ FT NET         | * | Clean industrial/warehouse space<br>Unit features large open warehousing<br>area with high ceilings and clean<br>concrete flooring           | MICHAEL CONRAD<br>SALES REPRESENTATIVE<br><u>MIKE@COUPALMARKOU.COM</u><br>519-742-7000 x 105  |
| <b>ADDITIONAL RENT</b><br>\$7.02/SQ FT + UTILS | * | an estimated 600Amp,125Volt power                                                                                                            | Coupal Markou Commercial<br>Real Estate Inc.                                                  |
| ZONING<br>SC.2-2                               | * | Large windows throughout for lots of natural light                                                                                           | 150 KING STREET SOUTH<br>WATERLOO, ONTARIO N2J 1P6<br>OFFICE 519-742-7000<br>FAX 519-742-7070 |
| POSSESSION<br>IMMEDIATE                        |   | with one office, washroom with shower<br>and wash station area in the warehouse<br>Ample on-site free parking & Great<br>signage opportunity | Coupal Markou<br>Commercial Real Estate Inc., Brokerage<br>WWW.COUpalmarkou.com               |
|                                                |   | signage opportunity                                                                                                                          |                                                                                               |